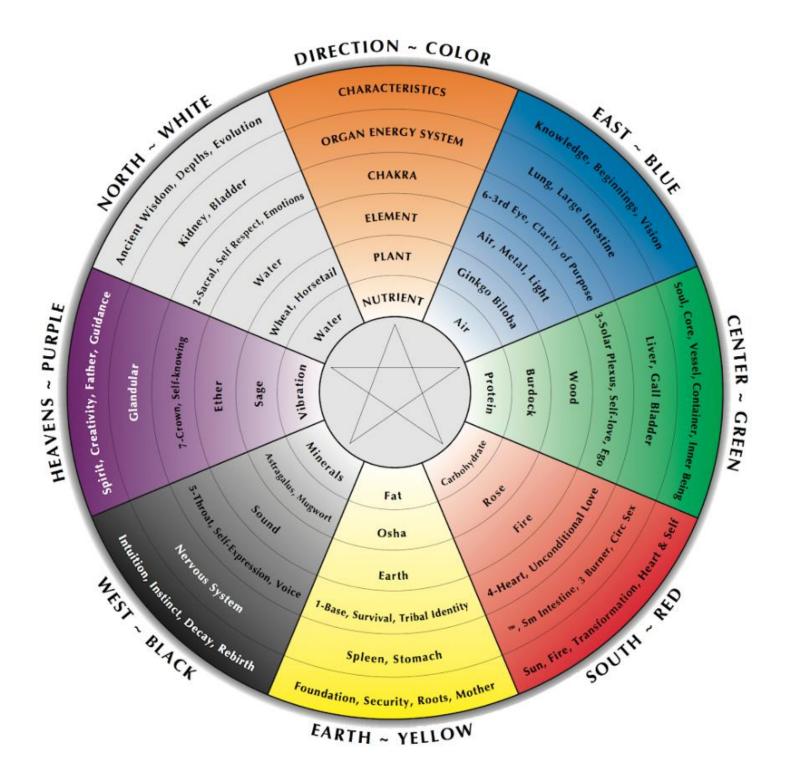

## of Mourishment

By: Esther Cohen

The Medicine Wheel of Nourishment is a synthesis of numerous ancient and present day healing modalities. It is a map, which allows one to look at any process to see the correlations and effects upon every direction of the wheel. For each area of focus there is an antidote that offers balance to our dynamic human system. It provides a deep perspective from which to understand the multi-faceted nature of the cycles of life. It is a guide towards integrating the invisible, elemental, emotional and physical expressions of deficiencies and excesses inherent in every relationship.

Remember, this is only the beginning – a jumping off point. During our year-long training program, "Inner Alchemy", we delve deeply into the interplay represented in this map as a tool for personal development.